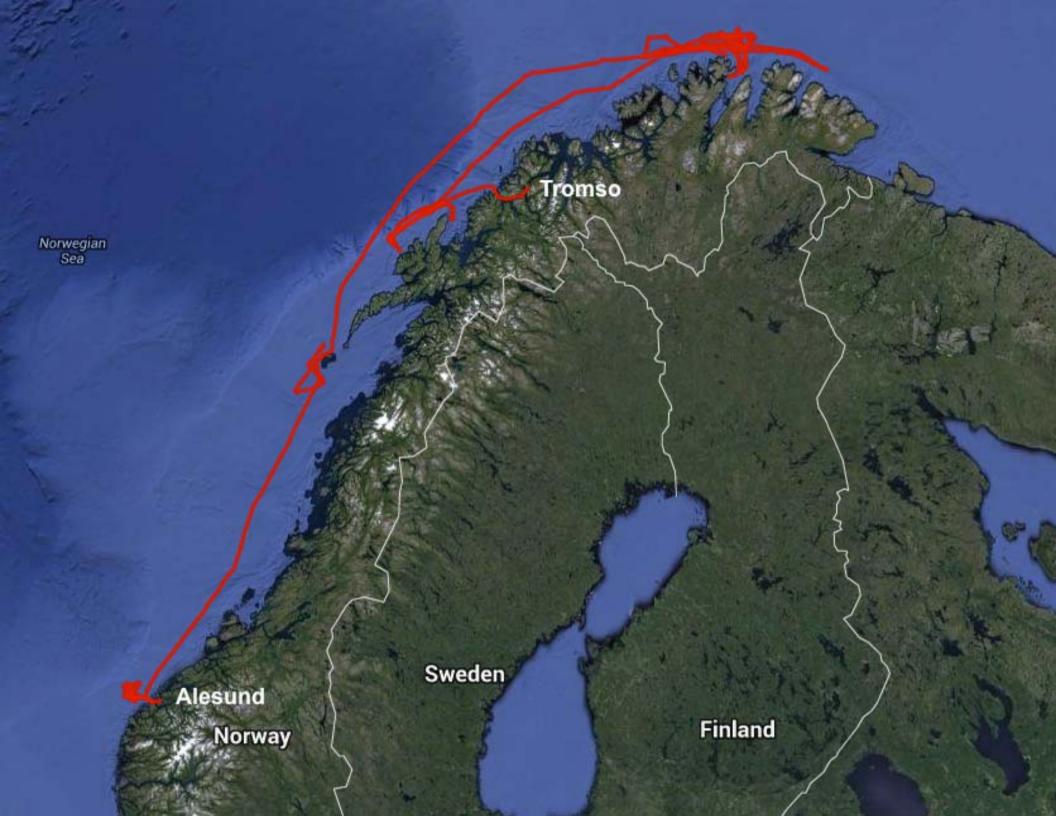

Append image or URL illustrating the route of the platform, locations where measurements were taken, and actual cruise track: